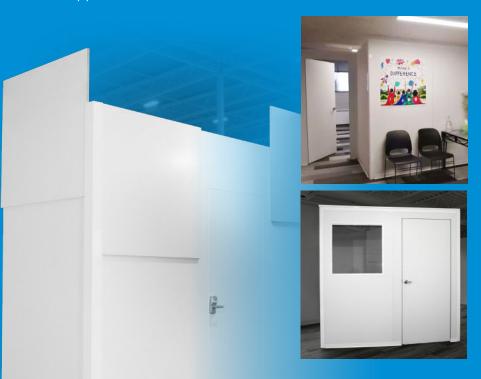

# CREATE. DIVIDE. TRANSFORM.

SwiftWall® systems are the simplest and fastest reusable modular panel systems in the healthcare market.

- Available in 4, 8, 10, 12 and 16 ft standard heights
- Optional SwiftWall Flex panels can be added allowing for 3.5 ft of adjustable height
- Clean install with minimal or no cutting in the field
- Beautiful frameless finished wall appearance

- All systems meet
  ICRA IV standards
- Non-microbial, non-ferrous and non-hygroscopic
- Reusable and reconfigurable
- 5X faster install
- Sustainable