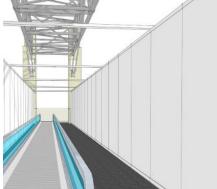

# CREATE. DIVIDE. TRANSFORM.

SwiftWall® systems are the simplest and fastest reusable modular panel systems in the healthcare market.

- Available in 4, 8, 10, 12 and 16 ft standard heights
- Optional SwiftWall Flex panels can be added allowing for 3.5 ft of adjustable height
- Clean install with minimal or no cutting in the field
- Beautiful frameless finished wall appearance

- All systems meet
  ICRA IV standards
- Non-microbial, non-ferrous and non-hygroscopic
- Reusable and reconfigurable
- 5X faster install
- Sustainable