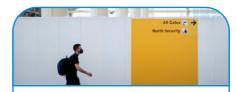

# CREATE. DIVIDE. TRANSFORM.

SwiftWall® systems are the simplest and fastest reusable modular panel systems in the healthcare market.

- Available in 4, 8, 10, 12 and 16 ft standard heights
- Optional SwiftWall Flex panels can be added allowing for 3.5 ft of adjustable height
- Clean install with minimal or no cutting in the field
- Beautiful frameless finished wall appearance

- All systems meet
  ICRA IV standards
- Non-microbial, non-ferrous and non-hygroscopic
- Reusable and reconfigurable
- 5X faster install
- Sustainable